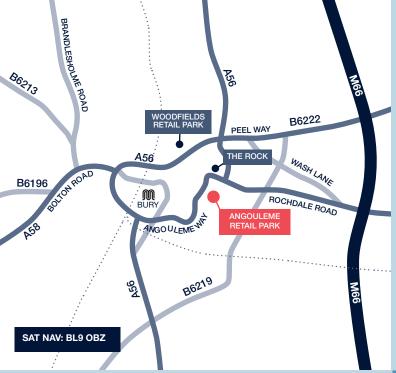

#### LOCATION

Bury is located approximately 9 miles north of Manchester City Centre and 6 miles east of Bolton. The town is situated just off Junction 2 of the M66 motorway, providing immediate access to the M61, M62 and M60. The town benefits from an excellent public transport network with the Metrolink tram providing a direct service from Bury to Manchester City Centre and on to the mainline railway network.