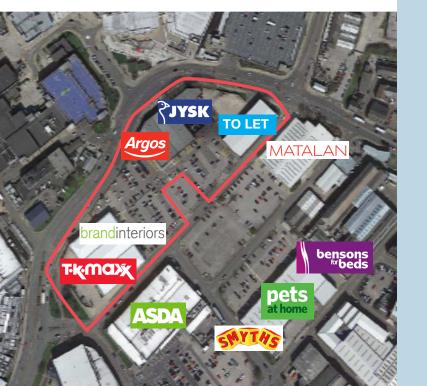

#### LOCATION

Bury is located approximately 9 miles north of Manchester City Centre and 6 miles east of Bolton. The town is situated just off Junction 2 of the M66 motorway, providing immediate access to the M61, M62 and M60. The town benefits from an excellent public transport network with the Metrolink tram providing a direct service from Bury to Manchester City Centre and on to the mainline railway network.

#### DESCRIPTION

- Prominent Retail Park extending to 76,247 sq ft, situated on the A58 town centre ring road
- Busy location directly opposite the town centre and Bury's famous covered and open markets
- Directly opposite the The Rock Shopping Centre, a 1.6m sq ft mixed use development with over 500,000 sq ft of retail and leisure, including M&S, Primark, Next and Vue Cinemas
- Circa 20,000 vehicles pass the scheme daily
- Occupiers include Jysk, TK Maxx, Argos, Brand Interiors and the scheme is close to ASDA, Matalan, Bensons for Beds, Pets at Home and Smyths Toys
- Nearby Bus & Metro Terminus handles over 630 tram stops per week