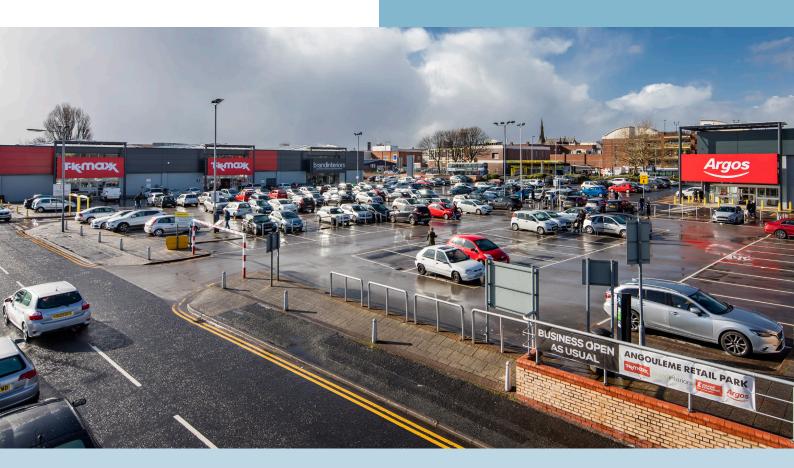

## ANGOULEME RETAIL PARK

### ANGOULEME WAY, BURY, BL9 0BZ

PROMINENT RETAIL PARK, SITUATED DIRECTLY OPPOSITE THE ROCK SHOPPING CENTRE, WHICH ATTRACTS IN EXCESS OF 11.5 MILLION VISITORS EACH YEAR. ONE UNIT AVAILABLE TO LET NOW.

#### DESCRIPTION

- Prominent Retail Park extending to 76,247 sq ft, situated on the A58 town centre ring road
- Busy location directly opposite the town centre and Bury's famous covered and open markets
- Directly opposite the The Rock Shopping Centre, a 1.6m sq ft mixed use development with over 500,000 sq ft of retail and leisure, including M&S, Primark, Next and Vue Cinemas
- Circa 20,000 vehicles pass the scheme daily
- Occupiers include Jysk, TK Maxx, Argos, Brand Interiors and the scheme is close to ASDA, Matalan, Bensons for Beds, Pets at Home and Smyths Toys
- Nearby Bus & Metro Terminus handles over 630 tram stops per week