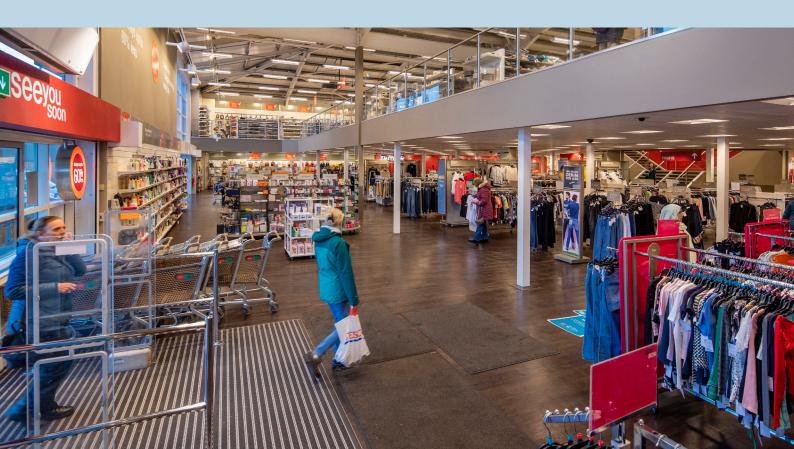

#### DESCRIPTION

- Prominent Retail Park extending to 76,247 sq ft, situated on the A58 town centre ring road
- Busy location directly opposite the town centre and Bury's famous covered and open markets
- Directly opposite the The Rock Shopping Centre, a 1.6m sq ft mixed use development with over 500,000 sq ft of retail and leisure, including M&S, Primark, Next and Vue Cinemas
- Circa 20,000 vehicles pass the scheme daily
- Occupiers include Jysk, TK Maxx, Argos, Brand Interiors and the scheme is close to ASDA, Matalan, Bensons for Beds, Pets at Home and Smyths Toys
- Nearby Bus & Metro Terminus handles over 630 tram stops per week

#### SPECIFICATION

One available unit remaining with good floor to ceiling heights. Dedicated loading bay opening on to a shared service yard to the rear of all units.

| UNIT 6                   | Sq ft  | Sq m   |
|--------------------------|--------|--------|
| Ground floor GIA         | 15,974 | 1,484  |
| Floor to ceiling heights |        | metres |
| Eaves height             |        | 5.56   |
| Haunch height            |        | 5.87   |
| Ridge height             |        | 6.83   |
|                          |        |        |