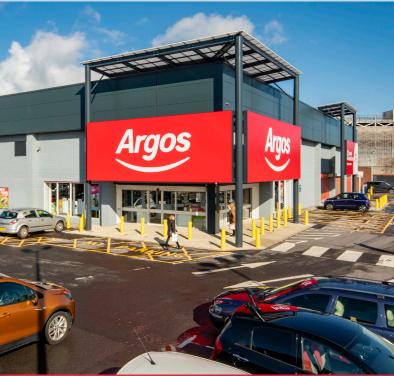

#### DESCRIPTION

- Prominent Retail Park extending to 76,247 sq ft, situated on the A58 town centre ring road
- Busy location directly opposite the town centre and Bury's famous covered and open markets
- Directly opposite the The Rock Shopping Centre, a 1.6m sq ft mixed use development with over 500,000 sq ft of retail and leisure, including M&S, Primark, Next and Vue Cinemas
- Circa 20,000 vehicles pass the scheme daily
- Occupiers include Jysk, TK Maxx, Argos, Brand Interiors and the scheme is close to ASDA, Matalan, Bensons for Beds, Pets at Home and Smyths Toys
- Nearby Bus & Metro Terminus handles over 630 tram stops per week