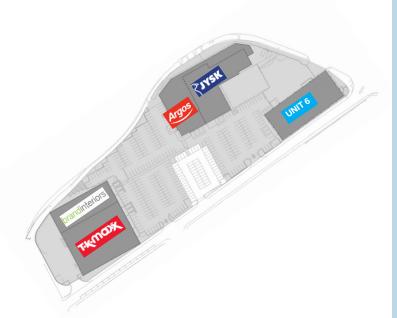

#### DESCRIPTION

- Prominent Retail Park extending to 76,247 sq ft, situated on the A58 town centre ring road
- Busy location directly opposite the town centre and Bury's famous covered and open markets
- Directly opposite the The Rock Shopping Centre, a 1.6m sq ft mixed use development with over 500,000 sq ft of retail and leisure, including M&S, Primark, Next and Vue Cinemas
- Circa 20,000 vehicles pass the scheme daily
- Occupiers include Jysk, TK Maxx, Argos, Brand Interiors and the scheme is close to ASDA, Matalan, Bensons for Beds, Pets at Home and Smyths Toys
- Nearby Bus & Metro Terminus handles over 630 tram stops per week

#### SPECIFICATION

One available unit remaining with good floor to ceiling heights. Dedicated loading bay opening on to a shared service yard to the rear of all units.

| UNIT 6                   | Sq ft  | Sq m   |
|--------------------------|--------|--------|
| Ground floor GIA         | 15,974 | 1,484  |
| Floor to ceiling heights |        | metres |
| Eaves height             |        | 5.56   |
| Haunch height            |        | 5.87   |
| Ridge height             |        | 6.83   |
|                          |        |        |