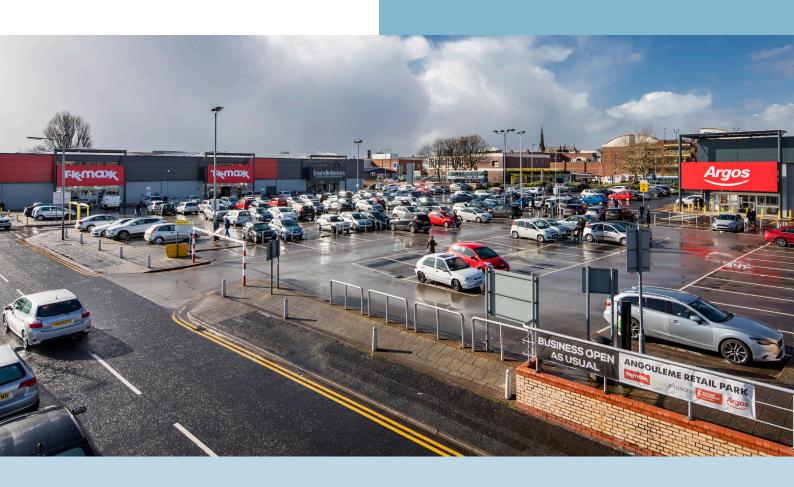

# ANGOULEME PETAU PARK

PROMINENT RETAIL PARK, SITUATED DIRECTLY OPPOSITE
THE ROCK SHOPPING CENTRE, WHICH ATTRACTS IN EXCESS OF 11.5 MILLION
VISITORS EACH YEAR. TWO UNITS AVAILABLE TO LET NOW.

## **DESCRIPTION**

- Prominent Retail Park extending to 76,247 sq ft, situated on the A58 town centre ring road
- Busy location directly opposite the town centre and Bury's famous covered and open markets
- Directly opposite the The Rock Shopping Centre, a 1.6m sq ft mixed use development with over 500,000 sq ft of retail and leisure, including M&S, Primark, Next and Vue Cinemas
- Circa 20,000 vehicles pass the scheme daily
- Occupiers include TK Maxx, Argos, Brand Interiors and the scheme is close to ASDA, Matalan, Bensons for Beds, Pets at Home and Smyths Toys
- Nearby Bus & Metro Terminus handles over 630 tram stops per week