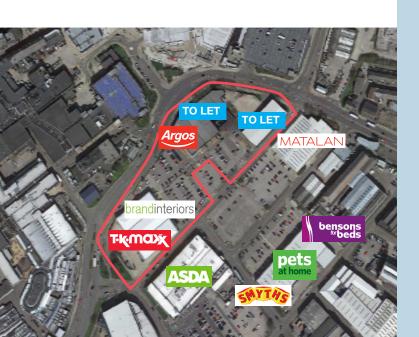

## **DESCRIPTION**

- Prominent Retail Park extending to 76,247 sq ft, situated on the A58 town centre ring road
- Busy location directly opposite the town centre and Bury's famous covered and open markets
- Directly opposite the The Rock Shopping Centre, a 1.6m sq ft mixed use development with over 500,000 sq ft of retail and leisure, including M&S, Primark, Next and Vue Cinemas
- Circa 20,000 vehicles pass the scheme daily
- Occupiers include TK Maxx, Argos, Brand Interiors and the scheme is close to ASDA, Matalan, Bensons for Beds, Pets at Home and Smyths Toys
- Nearby Bus & Metro Terminus handles over 630 tram stops per week