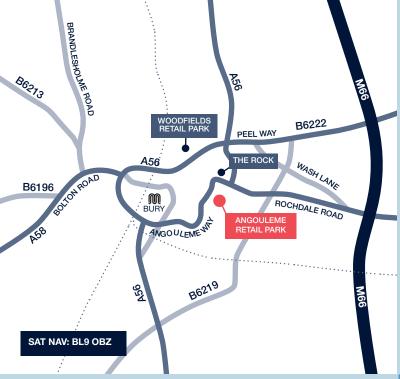

### **LOCATION**

Bury is located approximately 9 miles north of Manchester City Centre and 6 miles east of Bolton. The town is situated just off Junction 2 of the M66 motorway, providing immediate access to the M61, M62 and M60. The town benefits from an excellent public transport network with the Metrolink tram providing a direct service from Bury to Manchester City Centre and on to the mainline railway network.