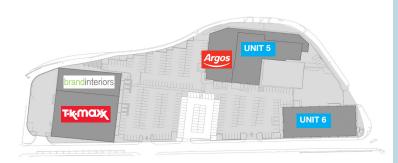

## **DESCRIPTION**

- Prominent Retail Park extending to 76,247 sq ft, situated on the A58 town centre ring road
- Busy location directly opposite the town centre and Bury's famous covered and open markets
- Directly opposite the The Rock Shopping Centre, a 1.6m sq ft mixed use development with over 500,000 sq ft of retail and leisure, including M&S, Primark, Next and Vue Cinemas
- Circa 20,000 vehicles pass the scheme daily
- Occupiers include TK Maxx, Argos, Brand Interiors and the scheme is close to ASDA, Matalan, Bensons for Beds, Pets at Home and Smyths Toys
- Nearby Bus & Metro Terminus handles over 630 tram stops per week

#### **SPECIFICATION**

Two available units with good floor to ceiling heights. Dedicated loading bay opening on to a shared service yard to the rear of all units.

| UNIT 6           | Sq ft  | Sq m  |
|------------------|--------|-------|
| Ground floor GIA | 15,974 | 1,484 |
|                  |        |       |

| Floor to ceiling heights | metres |
|--------------------------|--------|
| Eaves height             | 5.56   |
| Haunch height            | 5.87   |
| Ridge height             | 6.83   |

| UNIT 5           | Sq ft  | Sq m  |
|------------------|--------|-------|
| Ground floor GIA | 14,800 | 1,374 |